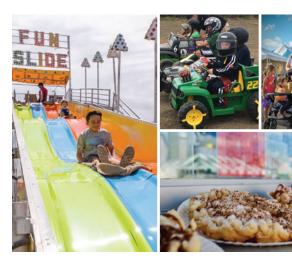

# Have Your Company Picnic With a Side of Waukesha County Fair Fun:

- All-day events for children
  - Magic shows
  - Hands-on crafts and activities
  - Contests
  - Face painting
  - Pony rides
- Main and side stage music by popular entertainers
- Demolition derby
- Truck and tractor pulls
- Antique farm equipment display
- Junior livestock auction
- Farm animals, 4-H project displays, senior citizen exhibits
- Fun-filled midway rides and games
- Ag Adventure Play Land
- Ag-Venture Tent
- Assortment of fair foods and commercial vendors